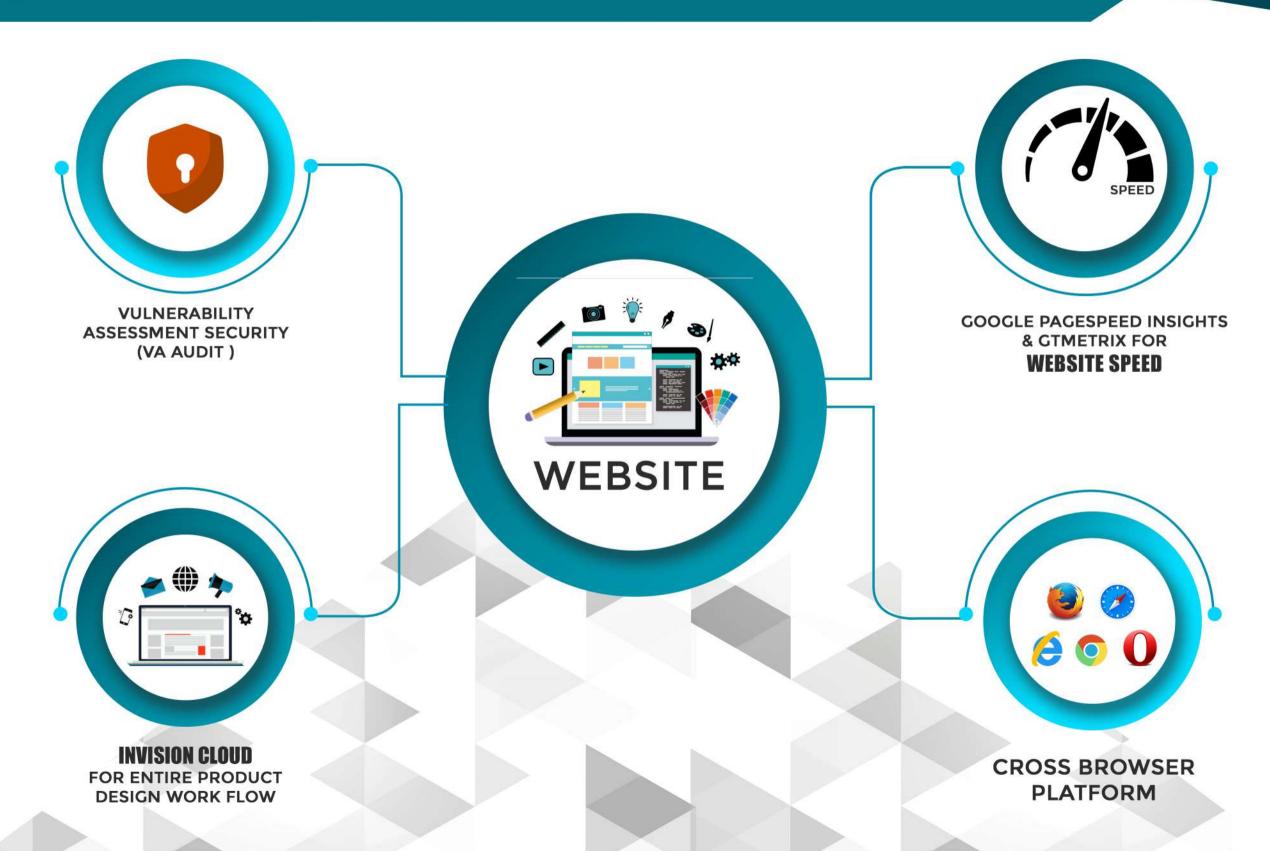

### **TECHNICAL SUPPORT OVERVIEW**

#### TECHNOHEAVEN CRM SYSTEMS GLOBAL TECHNICAL SUPPORT PROGRAM

RESPONSE TIMES AND EXPECTED SUPPORT EXPERIENCE ARE AS FOLLOWS:

| SEVERITY | SITUATION                                                                                                                  | TECHNO CRM EXPECTED RESPONSE                                                                                          | CUSTOMER<br>EXPECTED RESPONSE                                                     |
|----------|----------------------------------------------------------------------------------------------------------------------------|-----------------------------------------------------------------------------------------------------------------------|-----------------------------------------------------------------------------------|
| CRITICAL | CATASTROPHIC BUSINESS IMPACT:  COMPLETE LOSS OF A MISSION- CRITICAL PROCESS NEEDS IMMEDIATE ATTENTION                      | 1 <sup>ST</sup> CALL RESPONSE IN 1 HOUR<br>OR LESS.<br>EFFORT ON A 24X7 BASIS.<br>ESCALATION TO APPROPRIATE<br>TEAM.  | ALLOCATION OF APPROPRIATE RESOURCES TO SUSTAIN CONTINUOUS EFFORT ON A 24*7 BASIS. |
| HIGH     | CRITICAL BUSINESS IMPACT: SIGNI CANT LOSS OR DEGRADATION OF SERVICE                                                        | 1 <sup>ST</sup> CALL RESPONSE IN 4 HOURS<br>OR LESS.<br>EFFORT ON A 24X7 BASIS.<br>ESCALATION TO APPROPRIATE<br>TEAM. | ALLOCATION OF APPROPRIATE RESOURCES TO SUSTAIN CONTINUOUS EFFORT ON A 24*7 BASIS. |
| MEDIUM   | MODERATE BUSINESS IMPACT:  MODERATE LOSS OR DEGRADATION OF SERVICE BUT WORK CAN REASONABLY CONTINUE IN AN IMPAIRED MANNER. | 1 <sup>ST</sup> CALL RESPONSE IN 6 HOUR OR<br>LESS.<br>EFFORTS DURING BUSINESS HOURS<br>ONLY. PAIRED MANNER.          | ALLOCATION OF APPROPRIATE RESOURCES TO SUSTAIN BUSINESS HOUR EFFORT.              |
| LOW      | MINIMUM BUSINESS IMPACT:  SUBSTANTIALLY FUNCTIONING WITH MINOR OR NO IMPEDIMENTS TO SERVICE.                               | 1 <sup>ST</sup> CALL RESPONSE IN 12 HOUR OR<br>LESS.<br>EFFORTS DURING BUSINESS HOURS<br>ONLY.                        | ACCURATE CONTACT INFORMATION ON CASE OWNER RESPONSIVE WITHIN 24 HOURS.            |