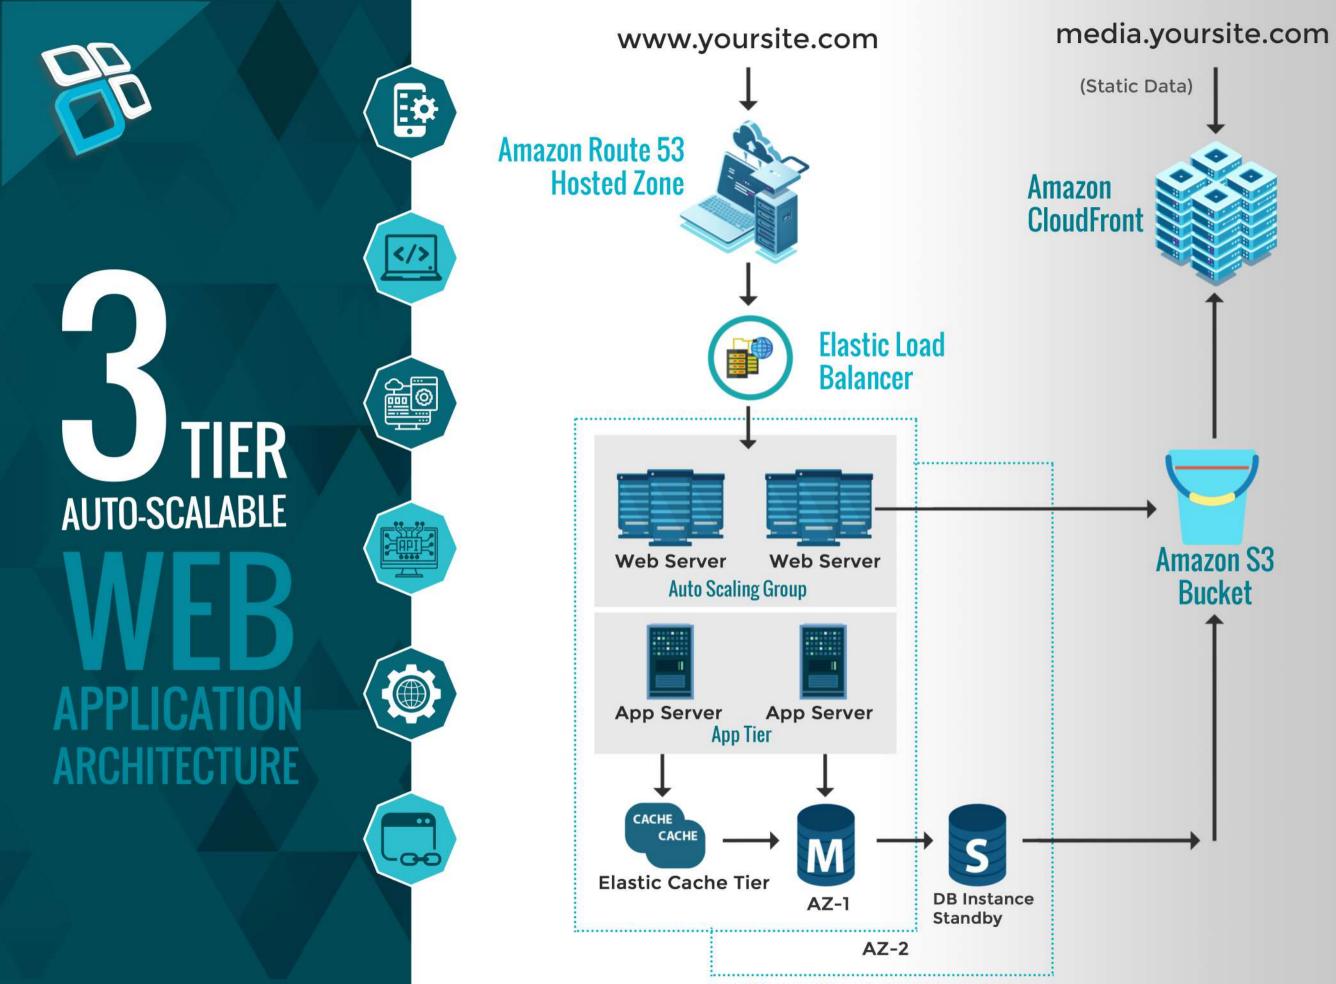

World's Best **DMC Software Provider** (2024, 22 & 21)



**World's Best Tour Operator Solutions Provider** (2024, 23 & 22)



**World's Best Travel ERP Solutions Provider** (2022 & 21)



World's Best Travel Marketplace Provider  $(2\bar{0}24 \& 22)$ 



World's Best White-Label Travel Club Provider



#### **PARTNERS**

amadeus





**NDC Level 4 Provider for Airlines** 



**Direct NDC** Connectivity

**FOLLOW US** 











### TECHNO HEAVEN PLATFORM FOR TRAVEL INDUSTRY







### **OUR TECHNOLOGIES**

#### **OUR FRONTEND TECHNOLOGY**

- **◀ MICROSOFT TECHNOLOGY**
- **◀** BOOTSTRAP DESIGN
- **◀** NEXT JS



#### **SPEED TEST TOOLS**

- **◀** GTMETRIX
- **<b>▼** GOOGLE PAGESPEED INSIGHTS

#### **OUR DEVELOPMENT FRAMEWORK**

808

**◀** AGILE FRAMEWORK









#### **OUR BACKEND TECHNOLOGY**

**◀** MICROSOFT SQL SERVER (LATEST)



#### **OUR API TECHNOLOGY**

**◀ MICROSOFT WEB API** 

#### **OUR MOBILE APP TECHNOLOGY**

- IOS SWIFT
- ANDROID
- **▼ REACT NATIVE**

### PRODUCT FEATURES,

### **HOTEL**MODULE FEATURES

- SEARCH HOTEL DESTINATION, HOTEL NAME WISE
- ADVANCED SEARCH BY PRICE, STAR RATINGS, AVAILABILITY.LOCATION OR SUPPLIER
- SORT RESULTS BY POPULARITY, RECOMMENDATIONS, LOW TO HIGH, HIGH TO LOW
- MODIFY SEARCH
- HOTEL INFO- DESCRIPTION, FACILITIES, MA