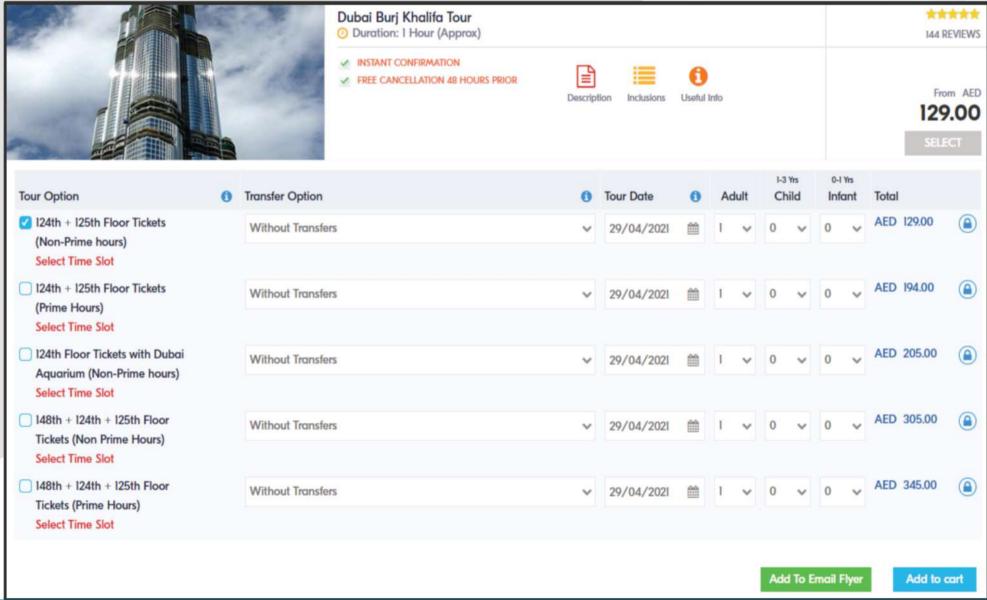

### TOUR MODULE FEATURES

- SEARCH BY COUNTRY, CITY
- MODIFY SEARCH
- SORT RESULT BY POPULARITY, PRICE, RECOMMENDED, AND DEALS
- TOUR CATEGORY CITY TOURS, WATER PARKS, THEME PARKS ETC.
- TRANSFER OPTIONS- WITHOUT, SHARING, PRIVATE
- TOUR INFORMATION DESCRIPTION OF TOUR, INCLUSIONS, TIMINGS,
- **TOUR LANGUAGE**
- HIGHLIGHT TOURS WITH TOUR PHOTOS & REVIEWS
- **CANCELLATION POLICY**