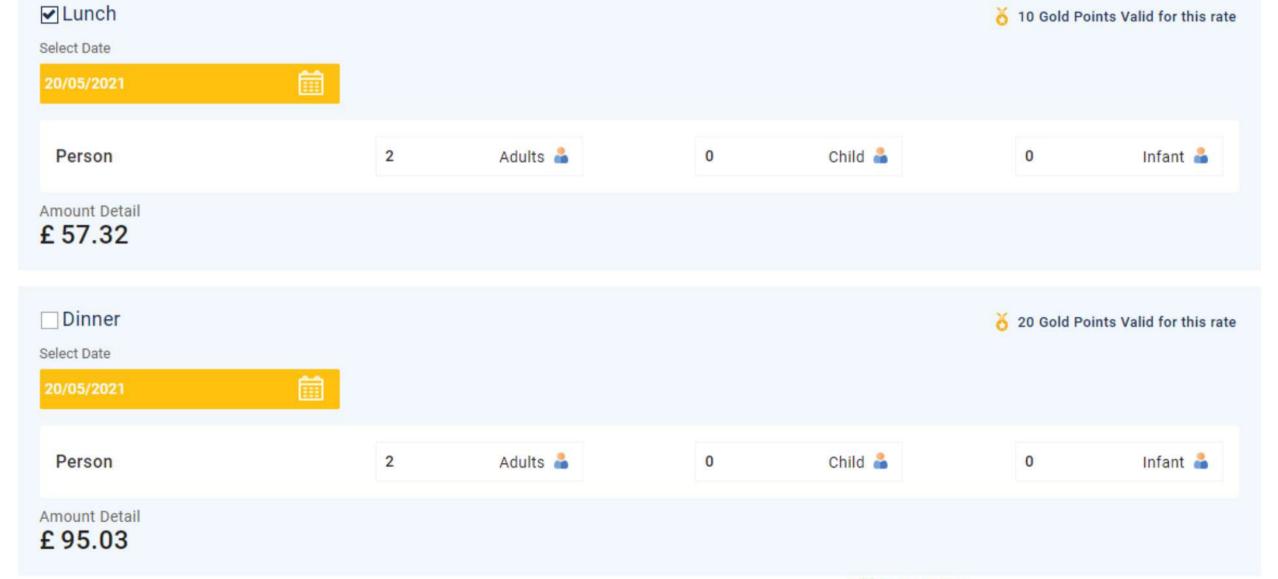

### MEAL / RESTAURANT MANAGEMENT \_\_\_\_

- **♦ ONLINE RESERVATION SYSTEM**
- ORDER MANAGEMENT
- MULTIPLE PAYMENT PROCESSING OPTIONS
- **♦ INVENTORY MANAGEMENT**
- **◆ TRACKING OF SALES**
- **♦ COMPREHENSIVE REPORTING**