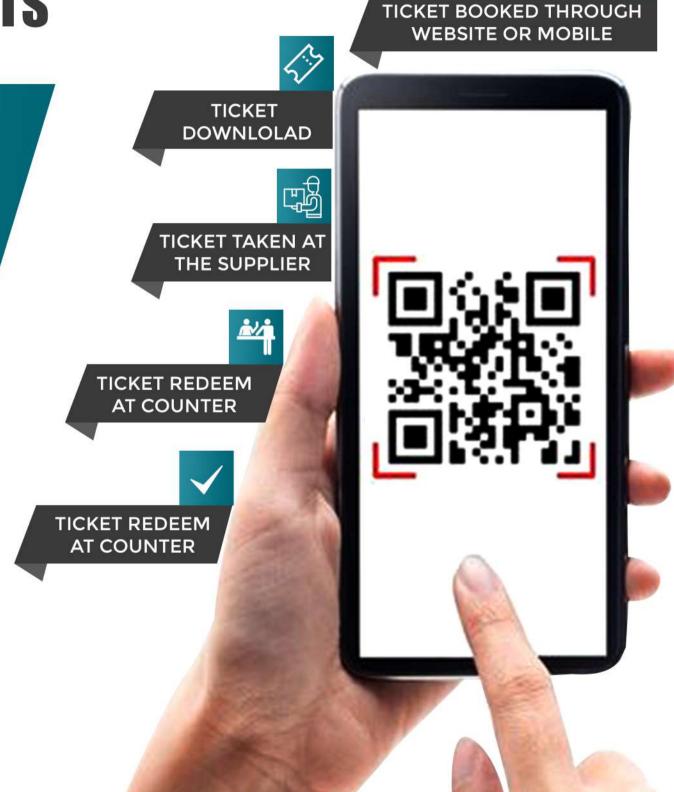

TOOLS THAT WE ARE USE RESPONSE TIMES AND EXPECTED SUPPORT EXPERIENCE ARE AS FOLLOWS:

HOW TICKETING BARCODE SCAN WILL HELP **EARN INNUMEROUS PROFITS** 

### PROVEN BENEFITS OF BARCODE SYSTEM

PAY ONLY AGAINST REDEMPTION REPORT.

EARN EXTRA PROFIT ON THOSE WHO FAIL TO VISIT AFTER PURCHASING TICKETS.

**GET INSTANT REDEMPTION REPORT ON DASHBOARD** 

- ON SUPPLIER OF TOUR/TICKET
- ON SELF ADMIN PANEL

EASY TO ACCESS E-TICKETS.

**USER FRIENDLY YET MORE** ATOMIZED CONCEPT.